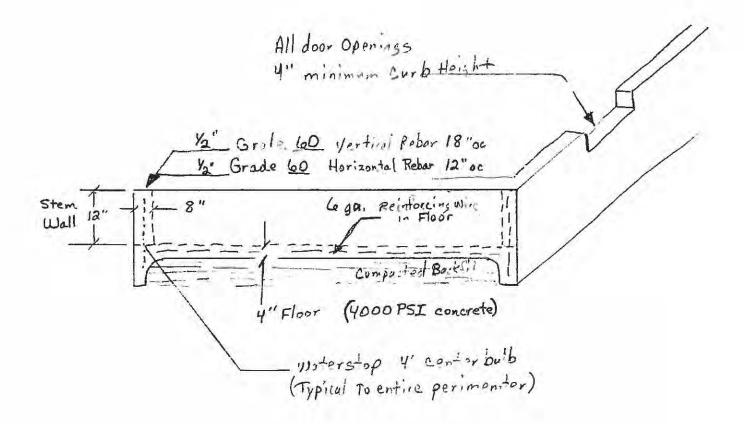

Livestock waste management facilities consisting of a concrete manure containment structure with a perimeter stem wall having greatest dimensions 50 ft. (width) x 150 ft. (length) x 1 ft. (depth) and the portion of removable elevated slatted flooring over the concrete manure containment structure.

### Physical description of pollution control facilities that ARE recommended:

Livestock waste management facilities consisting of a concrete manure containment structure with a perimeter stem wall having greatest dimensions 50 ft. (width) x 150 ft. (length) x 1 ft. (depth) and the portion of removable elevated slatted flooring over the concrete manure containment structure.