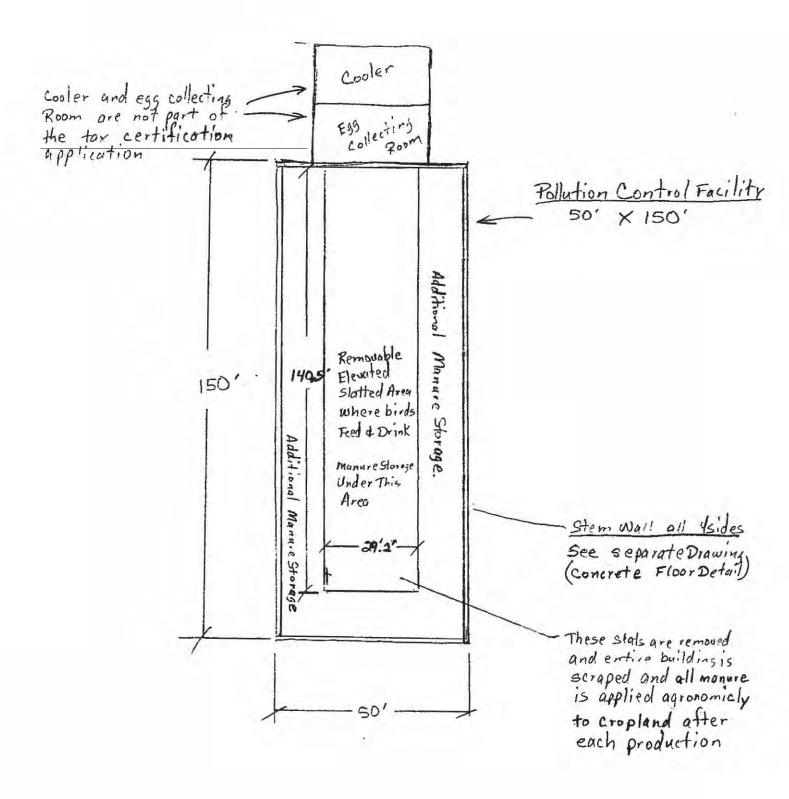

Livestock waste management facilities consisting of a concrete manure containment structure with a perimeter stem wall having greatest dimensions 50 ft. (width) x 150 ft. (length) x 1 ft. (depth) and the portion of removable elevated slatted flooring over the concrete manure containment structure.

### Physical description of pollution control facilities that ARE recommended:

Livestock waste management facilities consisting of a concrete manure containment structure with a perimeter stem wall having greatest dimensions 50 ft. (width) x 150 ft. (length) x 1 ft. (depth) and the portion of removable elevated slatted flooring over the concrete manure containment structure.